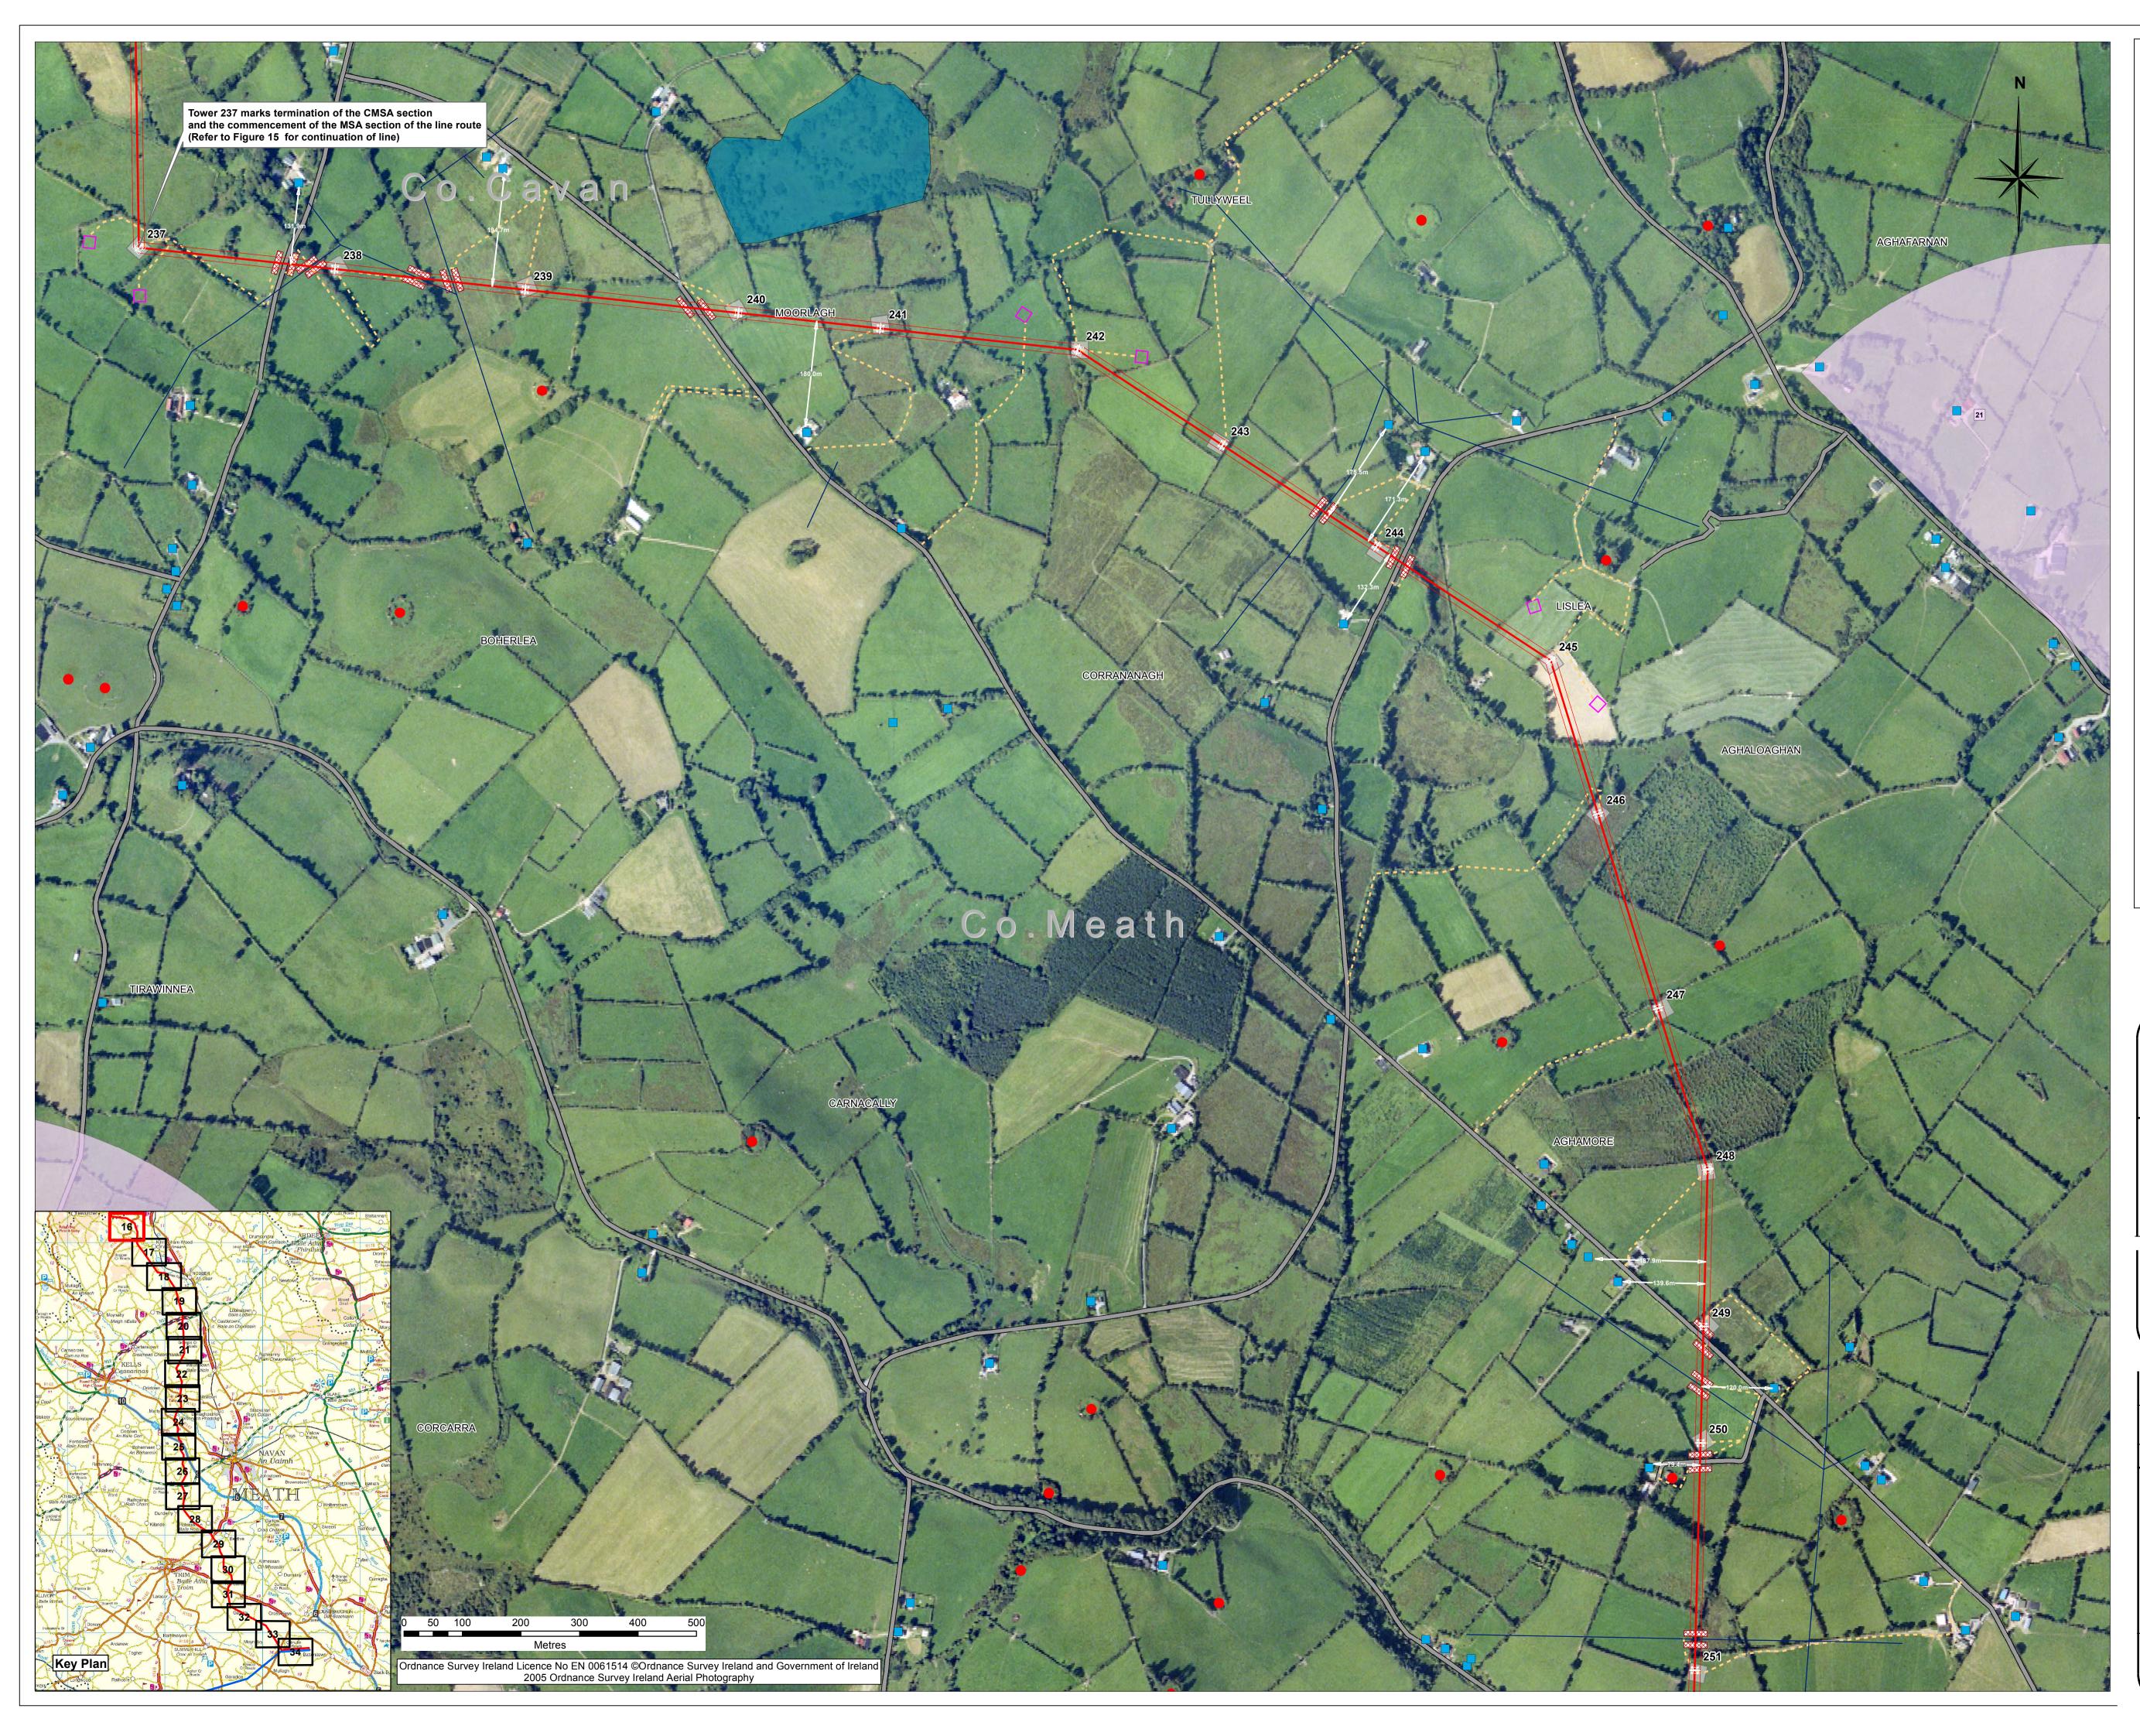

## Legend \_\_\_\_ Outer Conductor <sup>19 metres</sup> Centreline of Proposed Line Route Outer Conductor Proposed Tower Location Temporary Access Route ----Temporary Working Area Temporary Stringing Area Temporary Guarding Location Geo-Directory point Planning Permission within 200m of centerline Distance to Existing Dwelling within 200m of centerline Existing Electricity Line Public Road Boyne Valley Sites Meath Landmarks Boyne Valley Driving Route – – · Meath Existing Driving Routes . . . . . Meath Existing Paths and Cycling Routes Meath Potential Paths and Cycling Routes Draft Landscape Conservation Area Meath Landscapes of Exceptional Value Meath High Sensitivity Landscape Areas of Potential Tourism Scenic Viewpoints for County Meath National Monuments Record of Monuments and Places (RMP) /Sites and Monuments Record (SMR) • Monuments Covered by Preservation Orders National Inventory of Architectural Heritage (NIAH) Potential National Monument Record of Protected Structures Architectural Conservation Area (ACA) Demesne Landscapes and Historic Gardens Sensitive Ecological Receptors Candidate Special Area of Conservation (cSAC) Special Protection Area (SPA) Geological Interest Site (surveyed by GSI) NOTE: Transmission line and towers not to be scaled. B DEC 2014 Issued G.F. O.McA. G.F. E.C. By Chkd. JAN 2014 Issued Issue Date Description Client: EIRGRID Project: NORTH-SOUTH 400 kV INTERCONNECTION DEVELOPMENT

Title:

MSA 1:5,000 Line Route Map Key Constraints and Ancillary Works

SHEET 16 OF 34

| Scale @ A1:                                                                                                                                                                                                                                                                                   | 1:5,000       |               |
|-----------------------------------------------------------------------------------------------------------------------------------------------------------------------------------------------------------------------------------------------------------------------------------------------|---------------|---------------|
| Prepared by:                                                                                                                                                                                                                                                                                  | Checked:      | Date:         |
| G.Fil                                                                                                                                                                                                                                                                                         | O.McAlister   | December 2014 |
| Project Director: Damien Grehan                                                                                                                                                                                                                                                               |               |               |
| Consulting, Civil and Structural Engineers,<br>Block 10-4, Blanchardstown Corporate Park,<br>Dublin 15, Ireland.<br>tel: +353-(0)1-8030406<br>fax: +353-(0)1-8030409<br>e-mail: info@tobin.ie<br>www.tobin.ie                                                                                 |               |               |
| No part of this document may be reproduced or transmitted in any form or stored in any retrieval system of any nature without the written permission of Patrick J. Tobin & Co. Ltd. as copyright holder except as agreed for use on the project for which the document was originally issued. |               |               |
| 6244 VOLL                                                                                                                                                                                                                                                                                     | JME 3B - FIGL | JRE 16   🛚 🖌  |